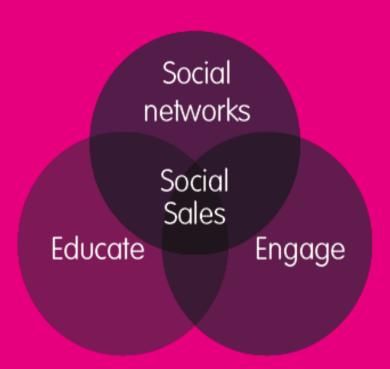

**Social selling** is the art of using social networks to find, connect with, understand, and nurture sales prospects.

It's the modern way to develop meaningful relationships with potential customers that keep you — and your brand — front of mind so you're the natural first point of contact when a prospect is ready to buy.

# Social selling

Social selling is taking out the pitching component of sales.

You're creating conversations about your product and services which organically can produce sales conversations.

# Social selling techniques

- One-to-one rather than one-to-many
- Personal branding use of social media to establish reputation and credibility
- Social listening identifying valuable new customers and sales opportunities
- Social prospecting searching for signs of customer interest/buying intent or qualified prospect status based on criteria.
- Employee advocacy leveraging colleagues to share content with their networks