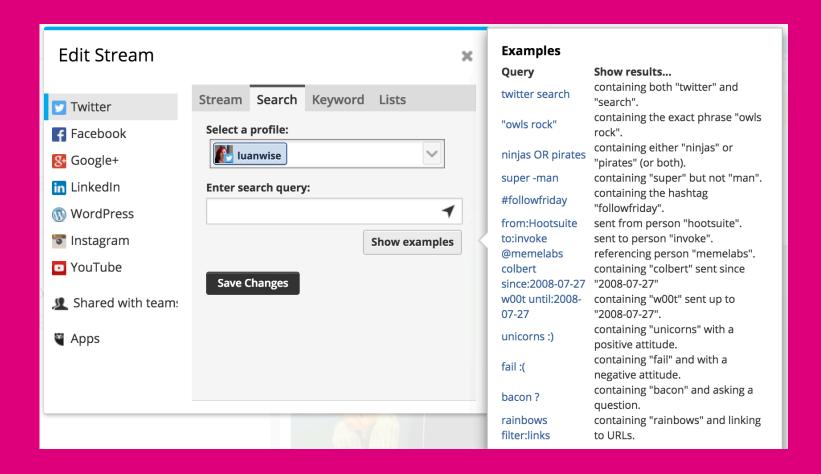

ssions about your product/category
- Intent-to-purchase signals
- Seeking recommendation requests
- Content to share/demonstrate expertise
- Target audience interests





#### Luan Wise, Planet Leasing replied to your Tweet!





#### Luan Wise

@luanwise

.@FIAT\_UK After months of consideration I today went to your Gloucester branch. Sales person could not help as no manager in #FAIL #LOSTSALE - Mar 30



#### Planet Leasing

@PlanetLeasing



@luanwise let us know if we can help at all

03:15 PM - 31 Mar 15





love to move you for free to webhosting.ninja!









luanwise

**luanwise** 15,000 words ready #proofreading. #nonfiction #editing #amwriting #bookcomingsoon

scpublishing Need a hand? We're a professional team of proofreaders and editors.

scpublish.com.



#### Hootsuite





# **Twilert**

| <b>∲</b> twilert                                                |                                                                    | Twilerts Account Support   Sign Out |
|-----------------------------------------------------------------|--------------------------------------------------------------------|-------------------------------------|
| Create new Twilert  Refine schedule  Refine your search (help?) | Your Twilert                                                       | ₹                                   |
|                                                                 | flisc 🕶                                                            |                                     |
| Next :                                                          | c) positive c