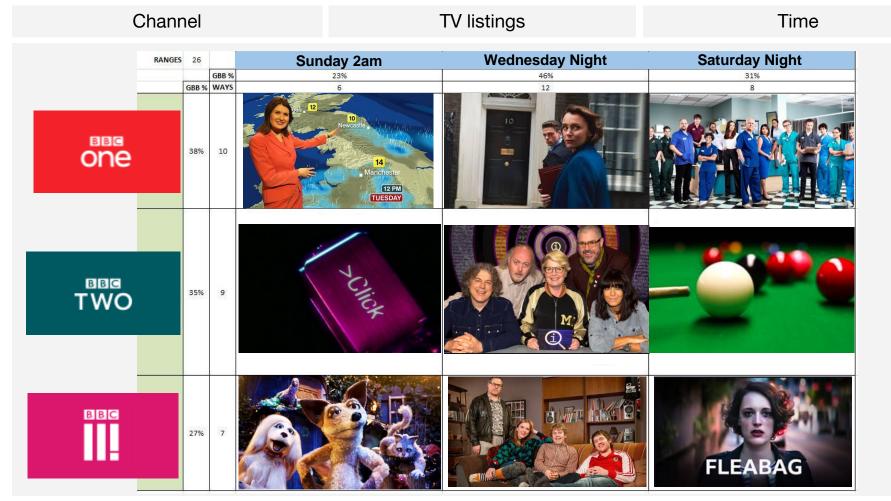

#### Look

| RANGES                | 26    |       | CLASSIC                                                        |                    |                                       | BROAD APPEAL                                  |                                             | FAS                                       | SHION & CONTEMPO | RARY                |
|-----------------------|-------|-------|----------------------------------------------------------------|--------------------|---------------------------------------|-----------------------------------------------|---------------------------------------------|-------------------------------------------|------------------|---------------------|
|                       | 8     | GBB % | 23%                                                            |                    | 46%                                   |                                               | 31%                                         |                                           |                  |                     |
|                       | GBB % | WAYS  | 6                                                              |                    |                                       | 12                                            |                                             |                                           | 8                |                     |
| BEST<br>£600+         | 38%   | 10    | Greenwich Ext Greenwich £999 £849  Alexa Langley NEW £799 £799 | Rosa<br>NEW - £799 | MTO<br>NEW - £TBC                     | New AW18                                      |                                             | Marcel<br>NEW-f1199<br>Albany<br>NEW-f649 | Bellany<br>£799  | Aiken<br>NEW - £699 |
| BETTER<br>£400 - £599 | 35%   | 9     | Wexford Ext<br>£499 AW18                                       |                    | Sonoma Ext<br>£649<br>Padstow<br>£499 | Padstow Ext<br>£549                           | Padstow Ext<br>£549<br>Sonoma<br>NEW - £499 | Jasper<br>f599                            | AW18             |                     |
| GOOD<br><£399         | 27%   | 7     | AW18                                                           |                    | Stockholm<br>£349<br>Gino<br>£229     | Beckworth Ext<br>NEW - £399<br>Toronto<br>£79 | Beckworth Ext<br>NEW - £349                 | Cameron<br>£399                           | Whittle<br>£299  |                     |