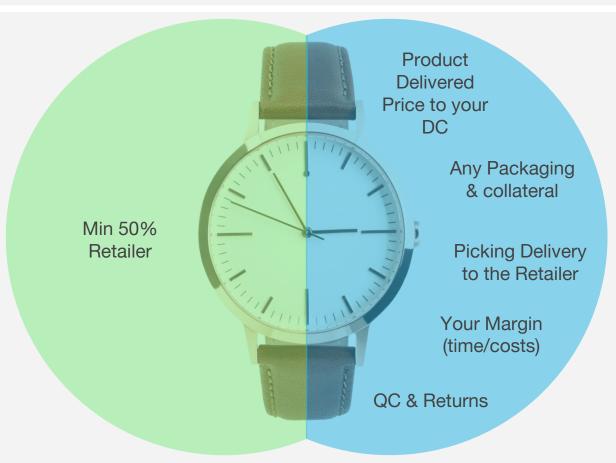

#### Range Matrix

#### Look

| RANGES                | 26    |       | CLASSIC                                                        |                    |                                       | BROAD APPEAL                                  |                                             | FAS                                       | SHION & CONTEMPO | RARY                |
|-----------------------|-------|-------|----------------------------------------------------------------|--------------------|---------------------------------------|-----------------------------------------------|---------------------------------------------|-------------------------------------------|------------------|---------------------|
|                       | 8     | GBB % | 23%                                                            |                    | 46%                                   |                                               | 31%                                         |                                           |                  |                     |
|                       | GBB % | WAYS  | 6                                                              |                    |                                       | 12                                            |                                             |                                           | 8                |                     |
| BEST<br>£600+         | 38%   | 10    | Greenwich Ext Greenwich £999 £849  Alexa Langley NEW £799 £799 | Rosa<br>NEW - £799 | MTO<br>NEW - £TBC                     | New AW18                                      |                                             | Marcel<br>NEW-f1199<br>Albany<br>NEW-f649 | Bellany<br>£799  | Aiken<br>NEW - £699 |
| BETTER<br>£400 - £599 | 35%   | 9     | Wexford Ext<br>£499 AW18                                       |                    | Sonoma Ext<br>£649<br>Padstow<br>£499 | Padstow Ext<br>£549                           | Padstow Ext<br>£549<br>Sonoma<br>NEW - £499 | Jasper<br>f599                            | AW18             |                     |
| GOOD<br><£399         | 27%   | 7     | AW18                                                           |                    | Stockholm<br>£349<br>Gino<br>£229     | Beckworth Ext<br>NEW - £399<br>Toronto<br>£79 | Beckworth Ext<br>NEW - £349                 | Cameron<br>£399                           | Whittle<br>£299  |                     |