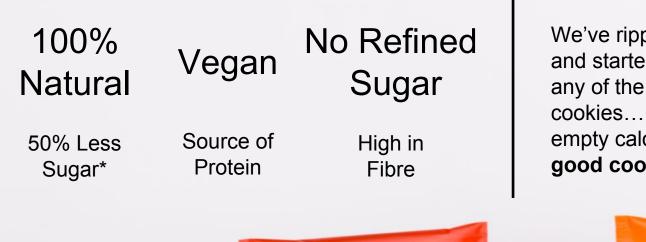

The alternative 'healthy' snacks weren't any better, claiming to be healthy but packed with sneaky sugars, full of nasties and empty calories.

We've ripped up the baking manual and started from scratch, you won't find any of the usual suspects in our cookies... no butter, refined sugars, empty calories or guilt, just **honestly** good cookies